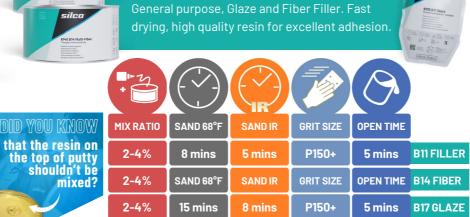

#### **#Pro-Tips for Adhesion Promoter:**

Apply in light coats, DO NOT over apply, allow for flash.

**#Pro-Tips for Bodyfillers:** When applying any filler to aluminum sand first to start the oxidization. Then apply filler within 30 minutes to increase adhesion properties by +30%