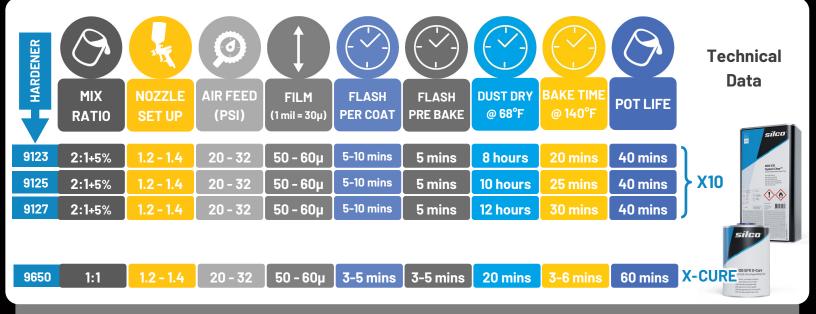

## X10 SYSTEM CLEAR COAT

Although the X10 is our entrance level 2:1 clear it is still Ultra High Solid and one of our most popular clear coats due to it being a true 'All-rounder!'

Very easy to apply with amazing levels of gloss and extremely forgiving...

## X-CURE FAST DRYING

Game-changer clear coat that has transformed many bodyshop's efficiencies and flow.

With a 5 minute bake and a 60 minute Air-Dry that maintains super high gloss level due to the Ultra High Solid Content...